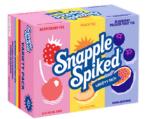

## SNAPPLE SPIKED Snapple Caisse Mixte

\$2.45

\* Suggested retail price

|          | Product code          | 15311549             |
|----------|-----------------------|----------------------|
| \$       | Licensee price        | \$3.35               |
| à à à    | Format                | 12x750ml             |
|          | Listing type          | SAQ Specialty by lot |
| Ľö       | Status                | Available            |
| •        | Type of product       | Spirit-based cooler  |
|          | Country               | United States        |
| Ø        | Regulated designation | Other                |
| 9        | Region                | Not available        |
| <b>3</b> | Colour                | Not applicable       |

## **TASTING NOTES**

Peach Tea: Nice full of peach upfront with a crisp tea finish.

RaspCherry Tea: A strong raspberry with a nice cherry blend and crisp tea finish.

Blueberry Passion Fruit Tea: Well balanced blueberry with passion fruit and nice crisp tea finish.